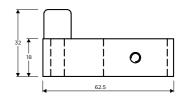

#### **OSSKH-1-ED**

#### Wall to Track Connector

# **Specifications**

- **Connector Track** • Two grub screws for holding track
- Stainless Steel Grade 304
- Finish: PSS