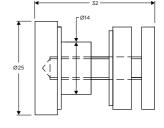

#### **SL-ED-11-A1**

#### Sliding Door Roller

#### **Sliding Door Roller**

- Independent needle bearings
- Eccentrically mounted rollers
- Bottom glass fixing point adjustable
- Countersunk head for better grip and look
- Glass thickness 8 10mm
- Stainless Steel Grade 304
- Finish: PSS