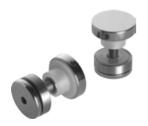

## SL-ED-11-A3

#### Stopper

#### Stopper

- Stopper with bumper
- Easily Slides in the track and held with grub screw
- Stainless Steel Grade 304
- Finish: PSS