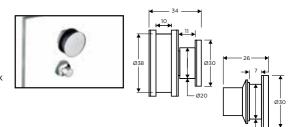

#### **SL-ED-11-A2**

#### Track to Glass Holder

## Track to Glass Holder

- Firm grip with Glass & Track
- Stainless Steel Grade 304
- Finish: PSS

#### **SL-ED-11-A6**

#### Track to Glass Holder for 90° Shower Application

#### **Specifications**

- Firm Grip with Glass & TrackStainless Steel Grade 304
- Finish: PSS