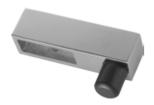

#### **SL-ED-11-A2**

#### Track to Glass Holder

## Track to Glass Holder

- Firm grip with Glass & Track
- Stainless Steel Grade 304
- Finish: PSS