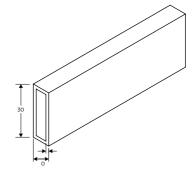

#### Shower Threshold ( Accessory to be ordered apart from the set)

#### **Specifications**

- Available in Standard Length of 900mm
- Available in Standard Length of Scotting
   Ensures water tightness outside shower area
   Connected with floor guide SL-ED-11-A4
- Stainless Steel 304
- Finish-PSS