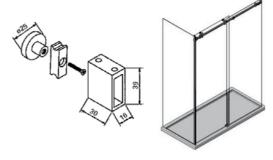

#### Wall to Track Connector

# **Specifications**

- **Connector Track** • Two grub screws for holding track
- Stainless Steel Grade 304
- Finish: PSS

#### Track to Glass Holder for 90° Shower Application

#### **Specifications**

- Firm Grip with Glass & TrackStainless Steel Grade 304
- Finish: PSS