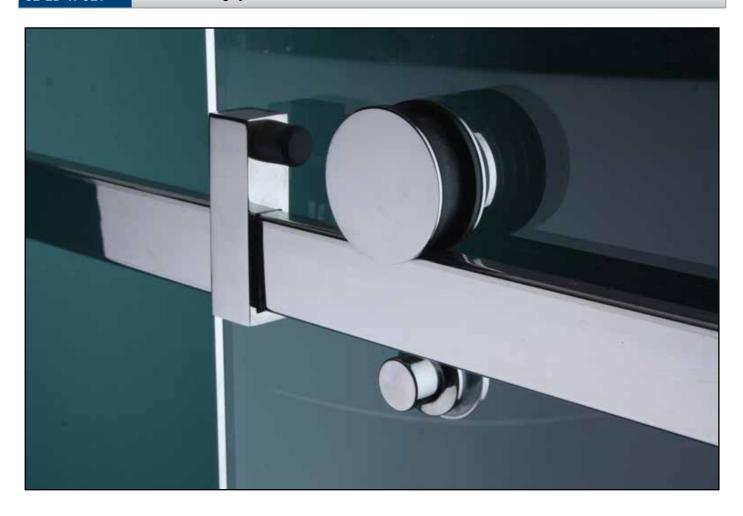

#### **SL-ED-11-A1**

#### Sliding Door Roller

#### **Sliding Door Roller**

- Independent needle bearings
- Eccentrically mounted rollers
- Bottom glass fixing point adjustable
- Countersunk head for better grip and look
- Glass thickness 8 10mm
- Stainless Steel Grade 304
- Finish: PSS