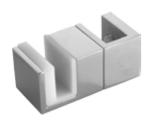

## SL-ED-11-A4

#### Floor Guide

#### Floor Guide

- Double Guide to hold Fixed and guide Moving Glass
- Controls movement of Sliding Glass
- Stainless Steel Grade 304
- Finish: PSS