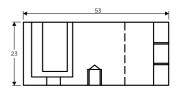

# FOR SHOWER CUBICLES & INTERNAL DOORS

**SL-ED-11-SET** 

Standard Sliding System

Edge Line sliding system is a self supporting sliding system for in line & 90° doors. Recomended for installation shower cubicles, this system supports the track on the fixed glass itself. A shower threshold is available to ensure 100% water tightness even below the sliding doorway. Standard sets are available for 1.65mtr & 2mtr opening.

# OSL-ED-SYS-11-1.65mtr. Standard Sliding System consists of

- Rollers 2 sets
- Track to Glass Holder 2 pcs
- Stopper 2 pcs
- Floor Guide 1 pc
- Wall to Track Connector 2 pcs
- Sliding Door Track 1.65mtr. 1 pc

# OSL-ED-SYS-11-2mtr. Standard Sliding System consists of

- Rollers 2 sets
- Track to Glass Holder 2 pcs
- Stopper 2 pcs
- Floor Guide 1 pc
- Wall to Track Connector 2 pcs
- Sliding Door Track 2mtr. 1 pc