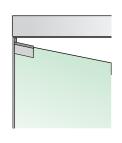

# FRAMELESS GLASS SLIDING FOLDING SYSTEM-444

Sliding Folding Door System can be a very attractive and practical use of space, helping to create a contemporary design in your home and offices. The system enables making a glass wall which can be slided and folded to one side when required, enabling 100% walkable opening of the doorway.

Four Panel Sliding Folding System

# Features

- Sliding folding system using interlinked frameless glass panels for wide opening.
- Panel locking facility to floor
- Ceiling mounted track which accommodates rollers
- Highly stable
- Smooth movement