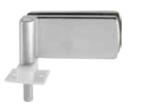

#### SL-444-A-9

### Wall To Glass Hinge

#### **Specifications**

- Hinge suitable for swing door system
- Designed to follow sliding folding system components concept
- With Stainless Steel Grade 304 cover
- Cover secured with 'L' key
- Finish SSS