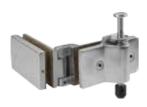

#### SL-444-A-12

#### Sliding Folding Panels Connector With Guide Locator

## **Specifications**

- Secure grip with glasses
- With guide locator for free sliding action
- Ensures friction free folding action of the doors
- With Stainless Steel Cover Grade 304
- Cover secured with 'L' key
- Finish SSS