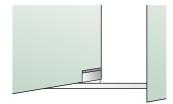

Four Panel Sliding Folding System

# Features

- Sliding folding system using interlinked frameless glass panels for wide opening.
- Panel locking facility to floor
- Ceiling mounted track which accommodates rollers
- Highly stable
- Smooth movement