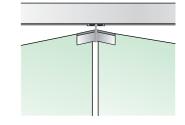

# FRAMELESS GLASS SLIDING FOLDING SYSTEM-444

Sliding Folding Door System can be a very attractive and practical use of space, helping to create a contemporary design in your home and offices. The system enables making a glass wall which can be slided and folded to one side when required, enabling 100% walkable opening of the doorway.

Four Panel Sliding Folding System

# Features

- Sliding folding system using interlinked frameless glass panels for wide opening.
- Panel locking facility to floor
- Ceiling mounted track which accommodates rollers
- Highly stable
- Smooth movement