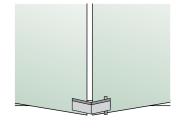

#### SL-444-A-14

#### Sliding Folding Panel Bottom End Fitting

#### **Specifications**

- With guide locator for free sliding action
- Ensures friction free folding action of the doors
- With Stainless Steel Grade 304 Cover Plate
- Cover secured with 'L' key
- Stainless Steel Grade 304