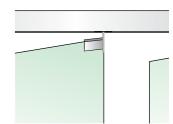

# FRAMELESS GLASS SLIDING FOLDING SYSTEM-444

Sliding Folding Door System can be a very attractive and practical use of space, helping to create a contemporary design in your home and offices. The system enables making a glass wall which can be slided and folded to one side when required, enabling 100% walkable opening of the doorway.

Four Panel Sliding Folding System

# Features

- Sliding folding system using interlinked frameless glass panels for wide opening.
- Panel locking facility to floor
- Ceiling mounted track which accommodates rollers
- Highly stable
- Smooth movement