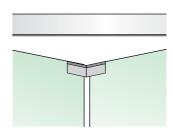

#### SL-444-A-9

### Wall To Glass Hinge

#### **Specifications**

- Hinge suitable for swing door system
- Designed to follow sliding folding system components concept
- With Stainless Steel Grade 304 cover
- Cover secured with 'L' key
- Finish SSS