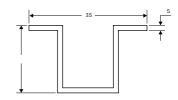

#### **SL-444-BT**

## **Bottom Track For Sliding Folding Doors**

#### **Specifications**

- Bottom track for the sliding folding system
- Perfect depth and width to allow sliding action for the guide locator
- To be installed in the floor
- Stainless Steel Grade 304
- Available in 3mtr. & 4mtr. length