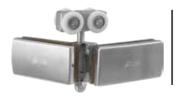

# SL-444-A-10

#### Sliding Folding Panels Connector With Roller Assembly

#### **Specifications**

- Secure grip on glasses
- With four friction free rollers
- Rollers with independent bearing for free rolling action
- Ensures noisefree operation of the partition
- With Stainless Steel Cover Grade 304
- · Cover secured with 'L' key
- Gaskets provided to prevent damage of glass and secure grip
- Finish SSS