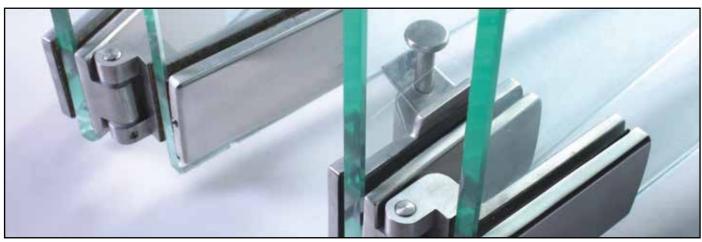

#### SL-444-A-9

### Wall To Glass Hinge

#### **Specifications**

- Hinge suitable for swing door system
- Designed to follow sliding folding system components concept
- With Stainless Steel Grade 304 cover
- Cover secured with 'L' key
- Finish SSS