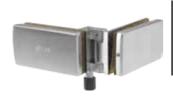

# SL-444-A-10

#### Sliding Folding Panels Connector With Roller Assembly

#### **Specifications**

- Secure grip on glasses
- With four friction free rollers
- Rollers with independent bearing for free rolling action
- Ensures noisefree operation of the partition
- With Stainless Steel Cover Grade 304
- · Cover secured with 'L' key
- Gaskets provided to prevent damage of glass and secure grip
- Finish SSS