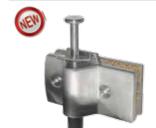

# SL-444-A-10

#### Sliding Folding Panels Connector With Roller Assembly

#### **Specifications**

- Secure grip on glasses
- With four friction free rollers
- Rollers with independent bearing for free rolling action
- Ensures noisefree operation of the partition
- With Stainless Steel Cover Grade 304
- · Cover secured with 'L' key
- Gaskets provided to prevent damage of glass and secure grip
- Finish SSS