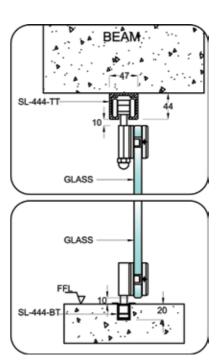

#### **SL-444-TT**

#### **Top Track for Sliding Folding Doors**

#### **Specifications**

- Top track for sliding folding door system
- Mounted to the ceiling
- Total height 44mm
- Total width 47mm
- Perfect curvature to accommodate rollers
- Aluminium alloy track
- Sturdy and rigid design for smooth working of the system
- · Available in 3mtr. & 4mtr. length

#### **SL-444-BT**

## **Bottom Track For Sliding Folding Doors**

#### **Specifications**

- Bottom track for the sliding folding system
- Perfect depth and width to allow sliding action for the guide locator
- To be installed in the floor
- Stainless Steel Grade 304
- Available in 3mtr. & 4mtr. length