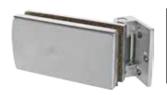

#### SL-444-A-14

#### Sliding Folding Panel Bottom End Fitting

#### **Specifications**

- With guide locator for free sliding action
- Ensures friction free folding action of the doors
- With Stainless Steel Grade 304 Cover Plate
- Cover secured with 'L' key
- Stainless Steel Grade 304