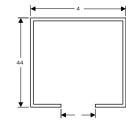

#### **SL-444-TT**

#### **Top Track for Sliding Folding Doors**

#### **Specifications**

- Top track for sliding folding door system
- Mounted to the ceiling
- Total height 44mm
- Total width 47mm
- Perfect curvature to accommodate rollers
- Aluminium alloy track
- Sturdy and rigid design for smooth working of the system
- · Available in 3mtr. & 4mtr. length