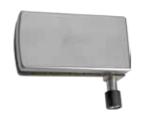

#### Sliding Folding Panels Connector With Roller Assembly

#### **Specifications**

- Secure grip on glasses
- With four friction free rollers
- Rollers with independent bearing for free rolling action
- Ensures noisefree operation of the partition
- With Stainless Steel Cover Grade 304
- · Cover secured with 'L' key
- Gaskets provided to prevent damage of glass and secure grip
- Finish SSS