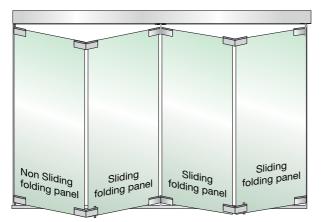

Four Panel Sliding Folding System

# Features

- Sliding folding system using interlinked frameless glass panels for wide opening.
- Panel locking facility to floor
- Ceiling mounted track which accommodates rollers
- Highly stable
- Smooth movement