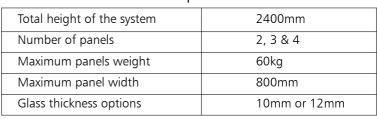

#### SL-444-TT.C

#### Track Cover for SL-444-TT





#### **Specifications**

- SS Cover for SL-444-TT
- Available in 3mtr. length
- Can be installed only on ceiling mounted application
- Finish SSS



#### **SL-444-BT**

## **Bottom Track For Sliding Folding Doors**





#### **Specifications**

- Bottom track for the sliding folding system
- Perfect depth and width to allow sliding action for the guide locator
- To be installed in the floor
- Stainless Steel Grade 304
- Available in 3mtr. & 4mtr. length





Four Panel Sliding Folding System

# Features

- Sliding folding system using interlinked frameless glass panels for wide opening.
- Panel locking facility to floor
- Ceiling mounted track which accommodates rollers
- Highly stable
- Smooth movement

## **Technical Specification**