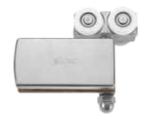

#### SL-444-A-9

### Wall To Glass Hinge

#### **Specifications**

- Hinge suitable for swing door system
- Designed to follow sliding folding system components concept
- With Stainless Steel Grade 304 cover
- Cover secured with 'L' key
- Finish SSS