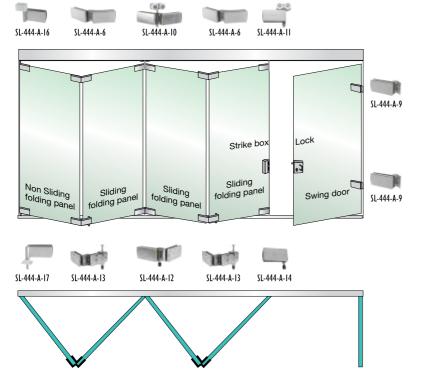

Four Panel Sliding Folding System

# Features

- Sliding folding system using interlinked frameless glass panels for wide opening.
- Panel locking facility to floor
- Ceiling mounted track which accommodates rollers
- Highly stable
- Smooth movement

- No. of leaflocking system
- Ability to use ceiling on the glass panel

# SL-444-A-10

#### Sliding Folding Panels Connector With Roller Assembly

#### SL-444-A-11

#### Sliding Folding Panel Top End Fitting \*

#### SL-444-A-12

#### Sliding Folding Panels Connector With Guide Locator

#### SL-444-A-13

#### Sliding Folding Panels Connector With Lock

#### SL-444-A-16

## Sliding Folding Swing Panel Top Fitting

#### SL-444-A-17

#### Sliding Folding Swing Panel Bottom Fitting

#### SL-444-A-14

#### Sliding Folding Panel Bottom End Fitting

#### SL-444-A-6

## **Sliding Folding Panels Connector**