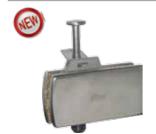

#### SL-444-A-6

## **Sliding Folding Panels Connector**

# **Specifications**

- Two bolts on each panel for secure grip
- Off set hinge line for minimum gap between panels when folded
- With Stainless Steel Grade 304 Cover Plate
- Cover plate secured with 'L' key
- Gaskets provided to prevent damage of the glass
- Finish SSS