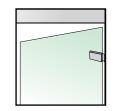

# FRAMELESS GLASS SLIDING FOLDING SYSTEM-444

Sliding Folding Door System can be a very attractive and practical use of space, helping to create a contemporary design in your home and offices. The system enables making a glass wall which can be slided and folded to one side when required, enabling 100% walkable opening of the doorway.

Four Panel Sliding Folding System

# Features

- Sliding folding system using interlinked frameless glass panels for wide opening.
- Panel locking facility to floor
- Ceiling mounted track which accommodates rollers
- Highly stable
- Smooth movement