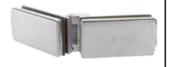

#### SL-444-A-6

## **Sliding Folding Panels Connector**

# **Specifications**

- Two bolts on each panel for secure grip
- Off set hinge line for minimum gap between panels when folded
- With Stainless Steel Grade 304 Cover Plate
- Cover plate secured with 'L' key
- Gaskets provided to prevent damage of the glass
- Finish SSS