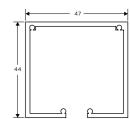

#### **SL-444-TT**

#### **Top Track for Sliding Folding Doors**

#### **Specifications**

- Top track for sliding folding door system
- Mounted to the ceiling
- Total height 44mm
- Total width 47mm
- Perfect curvature to accommodate rollers
- Aluminium alloy track
- Sturdy and rigid design for smooth working of the system
- · Available in 3mtr. & 4mtr. length