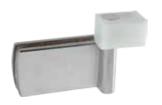

#### SL-444-A-11

#### Sliding Folding Panel Top End Fitting \*

#### **Specifications**

- Secure grip on glasses
- · With four friction free rollers
- Rollers with independent bearing for free rolling action
- Ensures noisefree operation of the partition
- With Stainless Steel Cover Grade 304
- Cover secured with 'L' key
- Gaskets provided to prevent damage of glass and secure grip
- Finish SSS