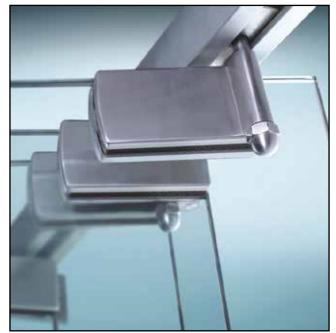

# SL-444-A-10

#### Sliding Folding Panels Connector With Roller Assembly

#### **Specifications**

- Secure grip on glasses
- With four friction free rollers
- Rollers with independent bearing for free rolling action
- Ensures noisefree operation of the partition
- With Stainless Steel Cover Grade 304
- · Cover secured with 'L' key
- Gaskets provided to prevent damage of glass and secure grip
- Finish SSS