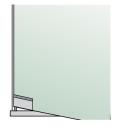

#### **SL-444-TT**

#### **Top Track for Sliding Folding Doors**

#### **Specifications**

- Top track for sliding folding door system
- Mounted to the ceiling
- Total height 44mm
- Total width 47mm
- Perfect curvature to accommodate rollers
- Aluminium alloy track
- Sturdy and rigid design for smooth working of the system
- · Available in 3mtr. & 4mtr. length