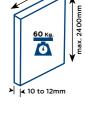

## SL-444-TT.C

#### Track Cover for SL-444-TT





#### **Specifications**

- SS Cover for SL-444-TT
- Available in 3mtr. length
- Can be installed only on ceiling mounted application
- Finish SSS



#### **SL-444-BT**

## **Bottom Track For Sliding Folding Doors**





#### **Specifications**

- Bottom track for the sliding folding system
- Perfect depth and width to allow sliding action for the guide locator
- To be installed in the floor
- Stainless Steel Grade 304
- Available in 3mtr. & 4mtr. length





Four Panel Sliding Folding System

# Features

- Sliding folding system using interlinked frameless glass panels for wide opening.
- Panel locking facility to floor
- Ceiling mounted track which accommodates rollers
- Highly stable
- Smooth movement

## **Technical Specification**