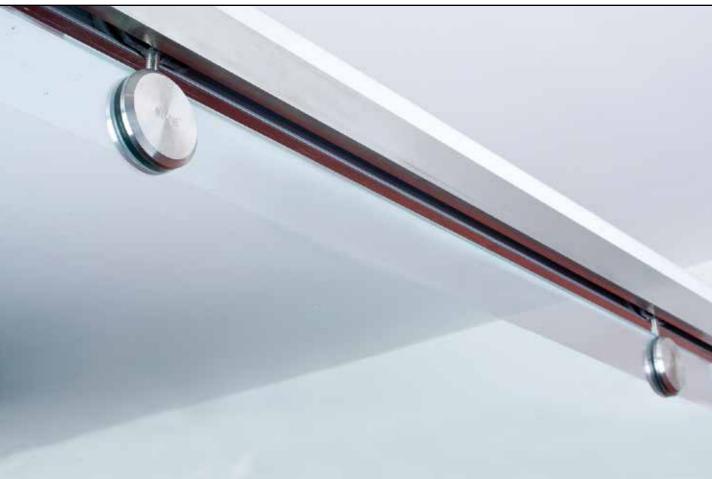

## STANDARD SLIDING DOOR SYSTEMS FOR GLASS GLASS DOOR SLIDING SYSTEM-44

| OZ-SL-44-A1   | Sliding System F | Roller for Glass Door                                                                                                                                                                                                                                                                                                                                                                                                                                                                                                      |  |
|---------------|------------------|----------------------------------------------------------------------------------------------------------------------------------------------------------------------------------------------------------------------------------------------------------------------------------------------------------------------------------------------------------------------------------------------------------------------------------------------------------------------------------------------------------------------------|--|
|               | 0                | Specifications<br>Roller Assembly<br>• Four fiber reinforced plastic rollers of 30mm diameter<br>• Stainless Steel Grade 304 glass holding point<br>• Height adjustable glass holding points (10mm)<br>• Secure grip for the door<br>• Self aligning suspension of door<br>• Roller configuration for even distribution of load<br>• Independently connected rollers to prevent damage to<br>track and rollers<br>• Suitable for 10mm or 12mm glass<br>• Suitable for door weight 40kg.                                    |  |
| OZ-SL-44-A1-W | Sliding System F | Roller for Wooden Door                                                                                                                                                                                                                                                                                                                                                                                                                                                                                                     |  |
|               | 0                | <ul> <li>Specifications</li> <li>Sliding System 44 Roller for Wooden Doors</li> <li>Four fiber reinforced plastic rollers of 30mm diameter</li> <li>Supplied in pairs with floor guide</li> <li>Secure grip for the door</li> <li>Self aligning suspension of door</li> <li>Roller configuration for even distribution of load</li> <li>Independently connected rollers to prevent damage to track and rollers</li> <li>Suitable for door weight 60kg.</li> <li>Consists of: 2 Roller, 2 Stopper, 1 Floor Giude</li> </ul> |  |
| OZ-SL-44-A2   | Sliding System F | Roller for Glass Door                                                                                                                                                                                                                                                                                                                                                                                                                                                                                                      |  |
|               | 0                | Specifications<br>Roller Assembly<br>• Heavy duty sliding door roller<br>• Suitable for up to a door weight of 80Kgs.<br>• Larger surface area for secure grip of the door<br>• Adjustable threaded rod for installation perfection<br>• Stainless Steel Grade 304                                                                                                                                                                                                                                                         |  |
| OZ-SL-44-A10  | Sliding System F | Roller for Glass Door                                                                                                                                                                                                                                                                                                                                                                                                                                                                                                      |  |
|               | 6                | <ul> <li>Specifications <ul> <li>Roller for Glass Door</li> </ul> </li> <li>Four fiber reinforced plastic rollers</li> <li>Stainless Steel Grade 304 glass holding point</li> <li>Height adjustable glass holding points</li> <li>Secure grip of the door with 2 point holding</li> <li>Independently connected rollers to prevent damage to track and rollers</li> <li>Suitable for 10mm or 12mm glass</li> <li>Suitable for door weight 90 kg.</li> </ul>                                                                |  |
| OZ-SL-44-A3   | To Stop the Doc  | r                                                                                                                                                                                                                                                                                                                                                                                                                                                                                                                          |  |
|               | 0                | <ul> <li>Specifications</li> <li>Door Stopper</li> <li>High grade plastic</li> <li>Secure grip of the door in both open and close condition</li> <li>Retards the speed of door at the ends</li> <li>Mounted inside the track</li> <li>Position easily adjustable</li> <li>Door does not moved of its own in the open or closed positions</li> </ul>                                                                                                                                                                        |  |