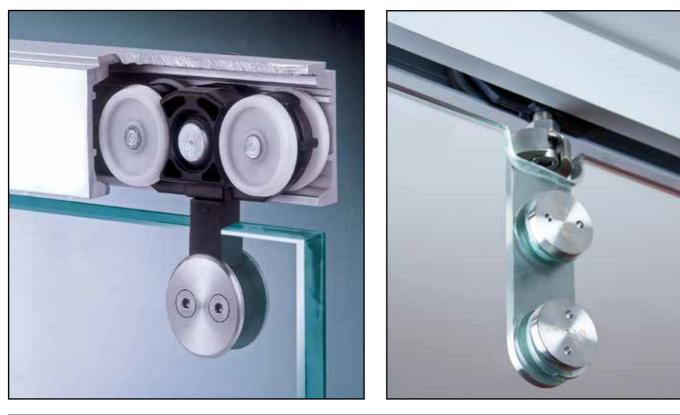

## STANDARD SLIDING DOOR SYSTEMS FOR GLASS GLASS DOOR SLIDING SYSTEM-44

| OZ-SL-44-A1   | Sliding System F | Roller for Glass Door                                                                                                                                                                                                                                                                                                                                                                                                                                                                                                      |  |
|---------------|------------------|----------------------------------------------------------------------------------------------------------------------------------------------------------------------------------------------------------------------------------------------------------------------------------------------------------------------------------------------------------------------------------------------------------------------------------------------------------------------------------------------------------------------------|--|
|               | 0                | Specifications<br>Roller Assembly<br>• Four fiber reinforced plastic rollers of 30mm diameter<br>• Stainless Steel Grade 304 glass holding point<br>• Height adjustable glass holding points (10mm)<br>• Secure grip for the door<br>• Self aligning suspension of door<br>• Roller configuration for even distribution of load<br>• Independently connected rollers to prevent damage to<br>track and rollers<br>• Suitable for 10mm or 12mm glass<br>• Suitable for door weight 40kg.                                    |  |
| OZ-SL-44-A1-W | Sliding System F | Roller for Wooden Door                                                                                                                                                                                                                                                                                                                                                                                                                                                                                                     |  |
|               | 0                | <ul> <li>Specifications</li> <li>Sliding System 44 Roller for Wooden Doors</li> <li>Four fiber reinforced plastic rollers of 30mm diameter</li> <li>Supplied in pairs with floor guide</li> <li>Secure grip for the door</li> <li>Self aligning suspension of door</li> <li>Roller configuration for even distribution of load</li> <li>Independently connected rollers to prevent damage to track and rollers</li> <li>Suitable for door weight 60kg.</li> <li>Consists of: 2 Roller, 2 Stopper, 1 Floor Giude</li> </ul> |  |
| OZ-SL-44-A2   | Sliding System F | Roller for Glass Door                                                                                                                                                                                                                                                                                                                                                                                                                                                                                                      |  |
|               | 0                | Specifications<br>Roller Assembly<br>• Heavy duty sliding door roller<br>• Suitable for up to a door weight of 80Kgs.<br>• Larger surface area for secure grip of the door<br>• Adjustable threaded rod for installation perfection<br>• Stainless Steel Grade 304                                                                                                                                                                                                                                                         |  |
| OZ-SL-44-A10  | Sliding System F | Roller for Glass Door                                                                                                                                                                                                                                                                                                                                                                                                                                                                                                      |  |
|               | 6                | <ul> <li>Specifications <ul> <li>Roller for Glass Door</li> </ul> </li> <li>Four fiber reinforced plastic rollers</li> <li>Stainless Steel Grade 304 glass holding point</li> <li>Height adjustable glass holding points</li> <li>Secure grip of the door with 2 point holding</li> <li>Independently connected rollers to prevent damage to track and rollers</li> <li>Suitable for 10mm or 12mm glass</li> <li>Suitable for door weight 90 kg.</li> </ul>                                                                |  |
| OZ-SL-44-A3   | To Stop the Doc  | r                                                                                                                                                                                                                                                                                                                                                                                                                                                                                                                          |  |
|               | 0                | <ul> <li>Specifications</li> <li>Door Stopper</li> <li>High grade plastic</li> <li>Secure grip of the door in both open and close condition</li> <li>Retards the speed of door at the ends</li> <li>Mounted inside the track</li> <li>Position easily adjustable</li> <li>Door does not moved of its own in the open or closed positions</li> </ul>                                                                                                                                                                        |  |