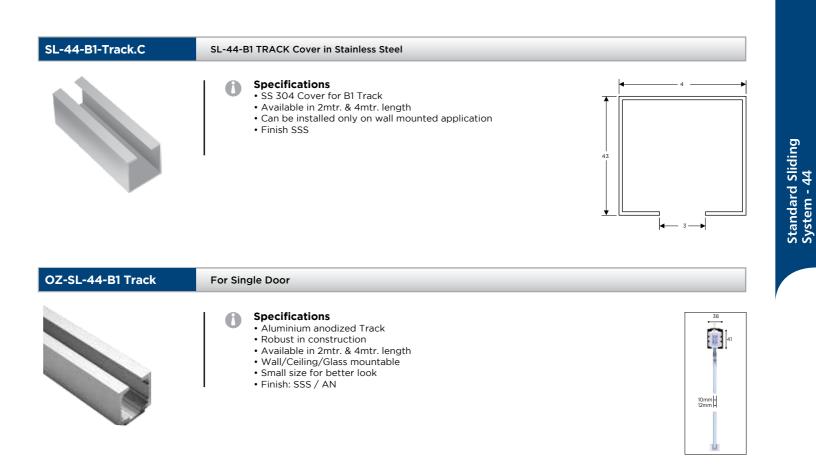

| OZ-SL-44-B1-Track Curved | SL-44-B1 TRACK with Round Profile Cover                                                                                                                                                                                                                                                                 |  |  |
|--------------------------|---------------------------------------------------------------------------------------------------------------------------------------------------------------------------------------------------------------------------------------------------------------------------------------------------------|--|--|
| 6                        | <ul> <li>Specifications         <ul> <li>Aluminium Anodized Track with Curved Cover</li> <li>Clipped on to track</li> <li>Available in 2mtr. &amp; 4mtr. length</li> <li>Pre-Drilled Holes in Track for Easy Fixation</li> <li>Can be installed only on wall mounted application</li> </ul> </li> </ul> |  |  |

| C | DZ-SL-44-B1 SS-Track | SL-44-B1 TRACK with Stainless Steel Cover                                                                                                                                                 |  |
|---|----------------------|-------------------------------------------------------------------------------------------------------------------------------------------------------------------------------------------|--|
|   |                      | <ul> <li>Specifications         <ul> <li>Aluminium Anodized Track with Stainless Steel Cover</li> <li>Available in 3mtr. length</li> <li>Stainless Steel Grade 304</li> </ul> </li> </ul> |  |

#### STANDARD SLIDING DOOR SYSTEMS FOR GLASS **GLASS DOOR SLIDING SYSTEM-44**

GLASSAGE

| OZ-SL-44-B2 Track | For Double Doors                                                                                                                                                                                                                                                    |  |  |
|-------------------|---------------------------------------------------------------------------------------------------------------------------------------------------------------------------------------------------------------------------------------------------------------------|--|--|
|                   | <ul> <li>Specifications         <ul> <li>Aluminium anodized Track</li> <li>Robust in construction</li> <li>Available in 2mtr. &amp; 4mtr. length</li> <li>For ceiling mounting</li> <li>Small size for better look</li> <li>Finish: SSS / AN</li> </ul> </li> </ul> |  |  |