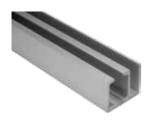

#### STANDARD SLIDING DOOR SYSTEMS FOR GLASS **GLASS DOOR SLIDING SYSTEM-44**

GLASSAGE

| OZ-SL-44-B2 Track | For Double Doors                                                                                                                                                                                                                                                    |  |  |
|-------------------|---------------------------------------------------------------------------------------------------------------------------------------------------------------------------------------------------------------------------------------------------------------------|--|--|
|                   | <ul> <li>Specifications         <ul> <li>Aluminium anodized Track</li> <li>Robust in construction</li> <li>Available in 2mtr. &amp; 4mtr. length</li> <li>For ceiling mounting</li> <li>Small size for better look</li> <li>Finish: SSS / AN</li> </ul> </li> </ul> |  |  |