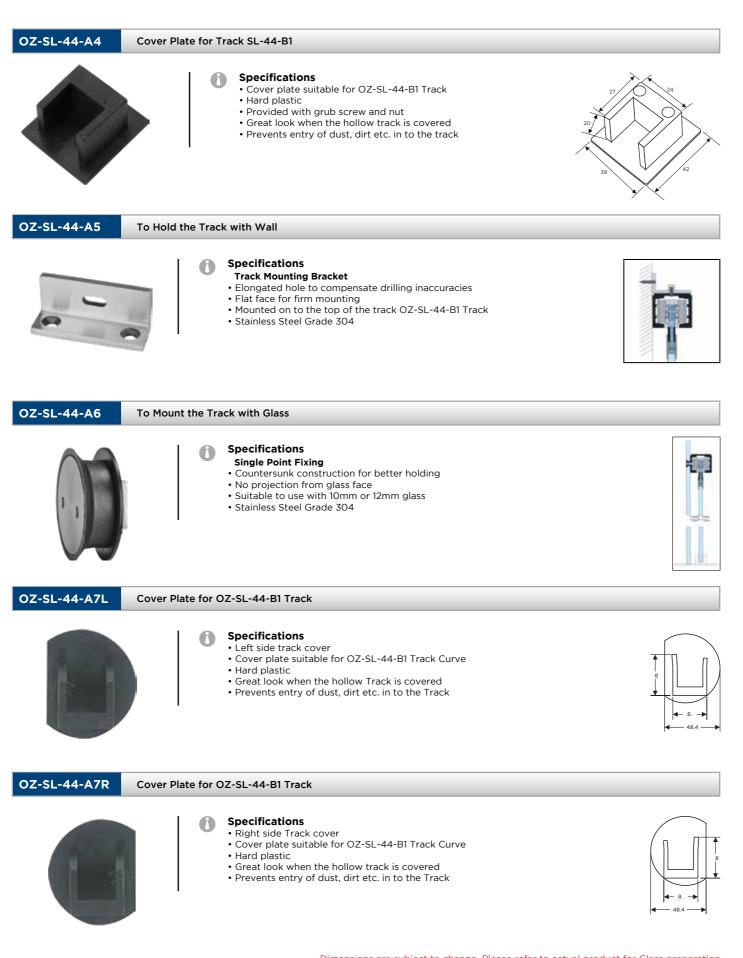

## STANDARD SLIDING DOOR SYSTEMS FOR GLASS GLASS DOOR SLIDING SYSTEM-44

| OZ-SL-44-A1   | Sliding System F | Roller for Glass Door                                                                                                                                                                                                                                                                                                                                                                                                                                                                                                      |  |
|---------------|------------------|----------------------------------------------------------------------------------------------------------------------------------------------------------------------------------------------------------------------------------------------------------------------------------------------------------------------------------------------------------------------------------------------------------------------------------------------------------------------------------------------------------------------------|--|
|               | 0                | Specifications<br>Roller Assembly<br>• Four fiber reinforced plastic rollers of 30mm diameter<br>• Stainless Steel Grade 304 glass holding point<br>• Height adjustable glass holding points (10mm)<br>• Secure grip for the door<br>• Self aligning suspension of door<br>• Roller configuration for even distribution of load<br>• Independently connected rollers to prevent damage to<br>track and rollers<br>• Suitable for 10mm or 12mm glass<br>• Suitable for door weight 40kg.                                    |  |
| OZ-SL-44-A1-W | Sliding System F | Roller for Wooden Door                                                                                                                                                                                                                                                                                                                                                                                                                                                                                                     |  |
|               | 0                | <ul> <li>Specifications</li> <li>Sliding System 44 Roller for Wooden Doors</li> <li>Four fiber reinforced plastic rollers of 30mm diameter</li> <li>Supplied in pairs with floor guide</li> <li>Secure grip for the door</li> <li>Self aligning suspension of door</li> <li>Roller configuration for even distribution of load</li> <li>Independently connected rollers to prevent damage to track and rollers</li> <li>Suitable for door weight 60kg.</li> <li>Consists of: 2 Roller, 2 Stopper, 1 Floor Giude</li> </ul> |  |
| OZ-SL-44-A2   | Sliding System F | Roller for Glass Door                                                                                                                                                                                                                                                                                                                                                                                                                                                                                                      |  |
|               | 0                | Specifications<br>Roller Assembly<br>• Heavy duty sliding door roller<br>• Suitable for up to a door weight of 80Kgs.<br>• Larger surface area for secure grip of the door<br>• Adjustable threaded rod for installation perfection<br>• Stainless Steel Grade 304                                                                                                                                                                                                                                                         |  |
| OZ-SL-44-A10  | Sliding System F | Roller for Glass Door                                                                                                                                                                                                                                                                                                                                                                                                                                                                                                      |  |
|               | 6                | <ul> <li>Specifications <ul> <li>Roller for Glass Door</li> </ul> </li> <li>Four fiber reinforced plastic rollers</li> <li>Stainless Steel Grade 304 glass holding point</li> <li>Height adjustable glass holding points</li> <li>Secure grip of the door with 2 point holding</li> <li>Independently connected rollers to prevent damage to track and rollers</li> <li>Suitable for 10mm or 12mm glass</li> <li>Suitable for door weight 90 kg.</li> </ul>                                                                |  |
| OZ-SL-44-A3   | To Stop the Doc  | r                                                                                                                                                                                                                                                                                                                                                                                                                                                                                                                          |  |
|               | 0                | <ul> <li>Specifications</li> <li>Door Stopper</li> <li>High grade plastic</li> <li>Secure grip of the door in both open and close condition</li> <li>Retards the speed of door at the ends</li> <li>Mounted inside the track</li> <li>Position easily adjustable</li> <li>Door does not moved of its own in the open or closed positions</li> </ul>                                                                                                                                                                        |  |