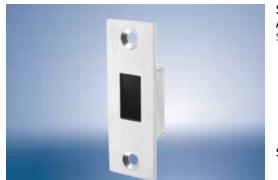

## SDL-13-C

Application Sliding Folding System Strike Plate

#### Specifications

- Strike plate suitable for SDL-13 A
- Recommended for wall installation
- Stainless Steel Grade 304