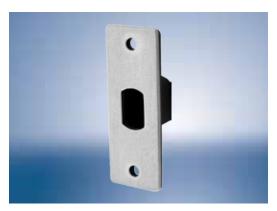

## SDL-13-B

Application Sliding Folding System Strike Box

### **Specifications**

- Suitable for SDL 13 A
- Suitable for glass thickness 10-12 mm
- Rounded design at corners
- Stainless Steel Grade 304