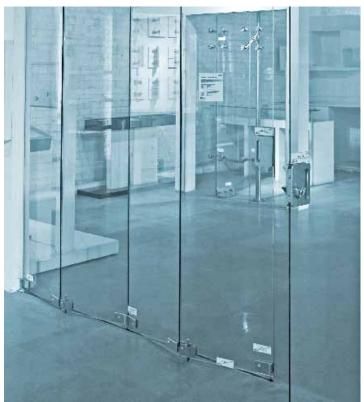

# FRAMELESS GLASS SLIDING FOLDING SYSTEM- 444

Sliding Folding System

Sliding Folding Door System can be a very attractive and practical use of space, helping to create a contemporary design in your home and offices. Our well experienced person can recommend what materials and architecture will suit your home & office, ensuring a modern and practical design.

# FRAMELESS GLASS SLIDING FOLDING SYSTEM- 444