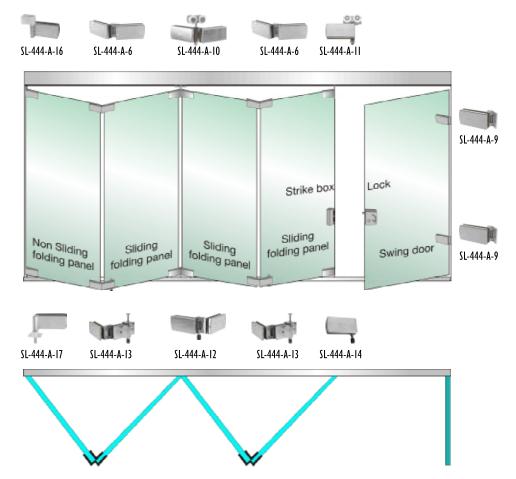

#### SL-444-A-10 Application

Sliding Folding Panels Connector With Roller Assembly

#### SL-444-A-11

#### Application

Sliding Folding Panel Top End Fitting

#### SL-444-A-12

#### Application

Sliding Folding Panels Connector With Guide Locator

### SL-444-A-13

#### Application

Sliding Folding Panels Connector With Lock

#### SL-444-A-17

Application Sliding Folding Swing Panel Bottom Fitting

## SL-444-A-14

Application

Sliding Folding Panel Bottom End Fitting

### SL-444-A-6

Application Sliding Folding Panels Connector

#### SL-444-A-9

Application

Wall To Glass Hinge