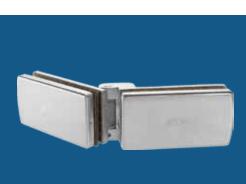

### SL-444-A-6

Application Sliding Folding Panels Connector

#### **Specifications**

- Two bolts on each panel for secure grip
- Off set hinge line for minimum gap between panels when folded
- With Stainless Steel Grade 304 Cover Plate
- Cover plate secured with 'L' key
- Gaskets provided to prevent damage of the glass
- Finish SSS