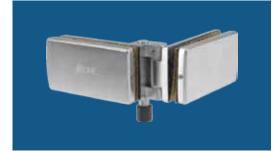

### SL-444-A-6

Application Sliding Folding Panels Connector

#### **Specifications**

- Two bolts on each panel for secure grip
- Off set hinge line for minimum gap between panels when folded
- With Stainless Steel Grade 304 Cover Plate
- Cover plate secured with 'L' key
- Gaskets provided to prevent damage of the glass
- Finish SSS