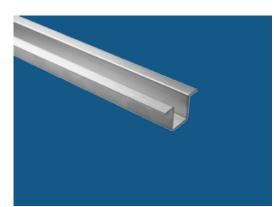

#### SL-444-BT Application

Bottom Track For Sliding Folding Doors

### **Specifications**

- Bottom track for the sliding folding system

- Aluminium alloy
- Perfect depth and width to allow sliding action for the guide locator
- To be installed to the floor