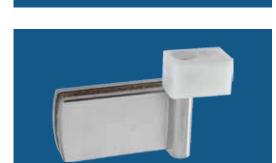

#### SL-444-A-9

Application

Wall To Glass Hinge

#### **Specifications**

- Hinge suitable for swing door system
- Designed to follow sliding folding system components concept
- With Stainless Steel Grade 304 cover
- Cover secured with 'L' key
- Finish SSS