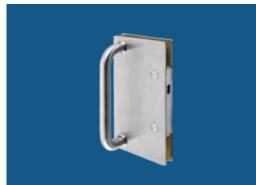

#### **Specifications**

- Strike box for SDL-12
- With Fixed pull handle
- Square section design
- Suitable for 10-12 mm glass

Sliding Folding System Door Lock

• Stainless Steel Grade 304

SDL-12-B Application

- **Specifications**
- Glass door lock with pull handle
- Square section design
- Suitable for glass thickness 10-12 mm
- Supplied with euro profile cylinder and high security keys
- Stainless Steel Grade 304