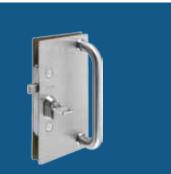

### SDL-13-A

Application Sliding Folding System Lock

#### **Specifications**

- Suitable for glass thickness 10-12 mm
- Rounded design at corners
- Supplied with euro profile cylinder and high security keys
- Stainless Steel Grade 304