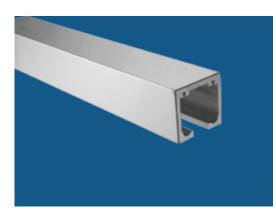

# **GLASSAGE** X

**SL-444-TT** Application

Top Track

#### **Specifications**

- Top track for sliding folding door system
- Mounted to the ceiling
- Total height 44 mm
- Total width 47 mm
- Perfect curvature to accommodate rollers
- Aluminium alloy track
- Sturdy and rigid design for smooth working of the system